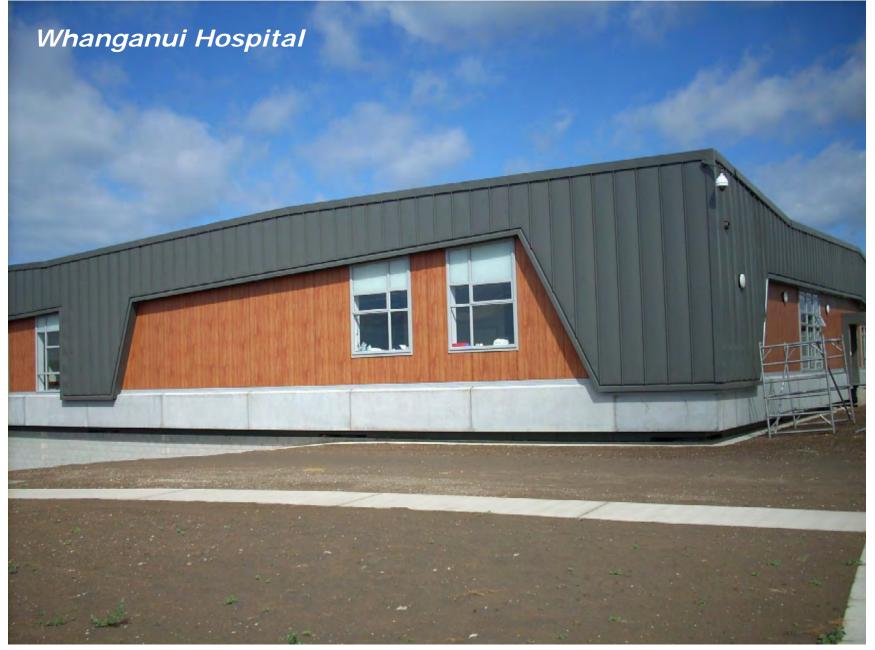

# WHANGANUI HOSPITAL

- Single storey
- Total floor area = 4,500m<sup>2</sup>
- Total construction cost = \$18m
- 97 RoGliders
- Cost of seismic bearings = 2% of total construction cost
- Total cost of seismic isolation system = 3%
- ~ \$140/m<sup>2</sup>