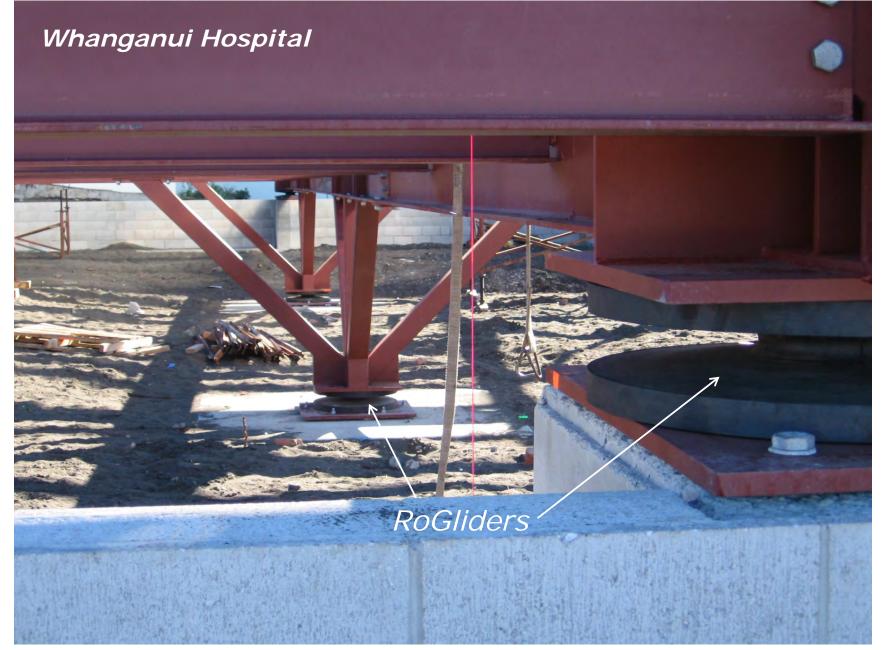

# WHANGANUI HOSPITAL

- Single storey
- Total floor area = 4,500m<sup>2</sup>
- Total construction cost = \$18m
- 97 RoGliders
- Cost of seismic bearings = 2% of total construction cost
- Total cost of seismic isolation system = 3%
- ~ \$140/m<sup>2</sup>