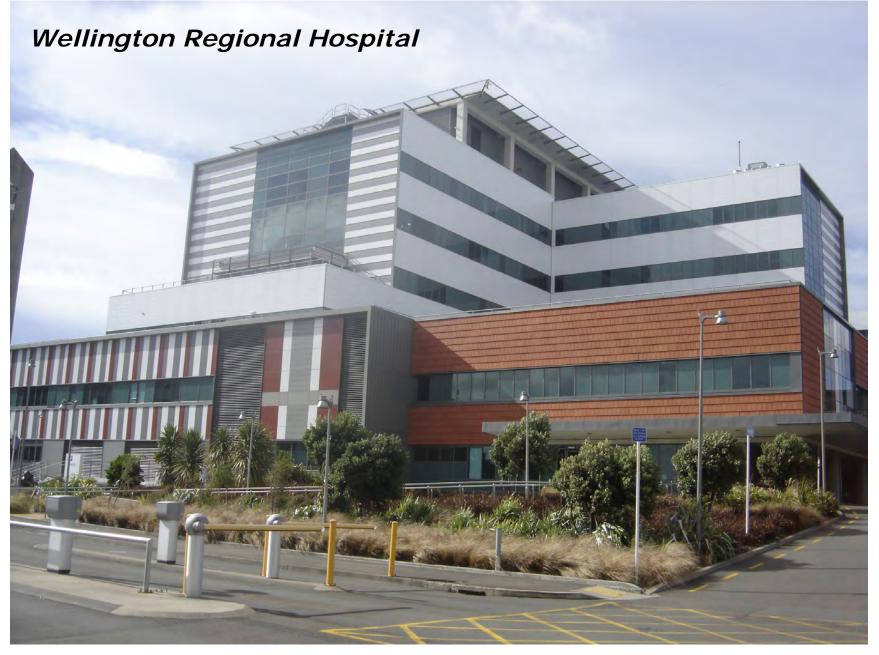

# WELLINGTON REGIONAL HOSPITAL

- 7 storey building
- Total floor area = 44,700m<sup>2</sup>
- Total construction cost = \$165m
- 135 Lead Rubber Bearings, 132 slider bearings
- Cost of seismic bearings = 1% of total construction cost
- Total cost of seismic isolation system = <3%
- ~ \$110/m<sup>2</sup>