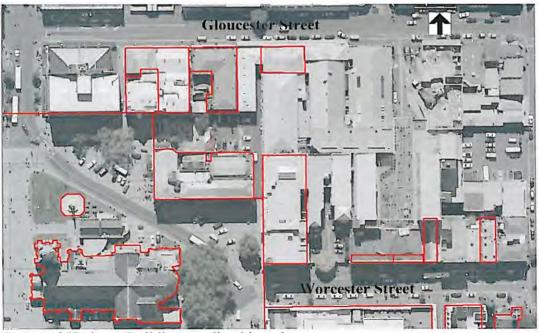

ristchurch City Plan. The New Zealand Historic Places Trust also Register the buildings as Historic Places – Category I for The Press building and Category II for the old Theatre Royal. Resource consent is required for alterations, additions, demolition or relocation of City Plan protected Heritage Items. Early consultation with the heritage team regarding development plans is advised.

158 Gloucester Street, the former Palace Hotel/ King's Theatre is not currently protected in the Plan, however the Heritage Team is currently considering it for possible heritage listing as part of the Heritage Plan change scheduled for notification in early 2008. At this stage, research and assessment have been done but a site visit is needed to fully determine the heritage significance of this building.



Protected Heritage Buildings outlined in red

NB a site visit is required in order to confirm the extent of area with heritage value, and any interior elements or spaces of heritage significance



Former Palace Hotel/Kings Theatre building - possible addition to City Plan Heritage listings.

Former Scott's Garage c1920 – some heritage value, not proposed for heritage protection in the Plan early '08

NB a site visit is required in order to confirm the extent of area with heritage value, and any interior elements or spaces of heritage significance

**The Press Building** was constructed in 1909 to a design by Collins and Harman, well, known Christchurch architects. The Press building has high historical and social significance for its occupation by The Press (which was first produced in